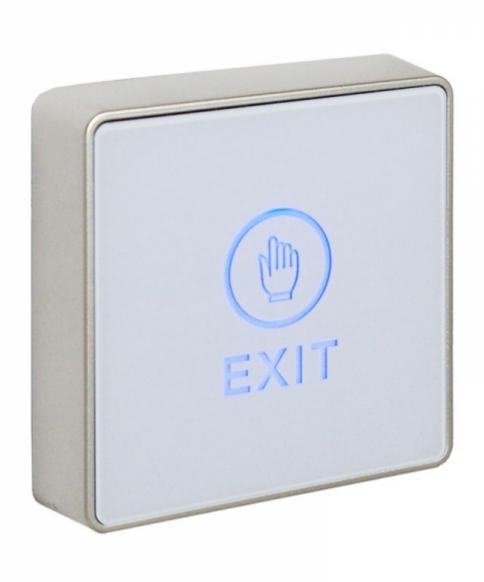

## Square "EXIT" Architectural Touch Sensitive Exit Button - White with Blue LED

#### **Product Images**

#### **Finish**

White with Blue LED