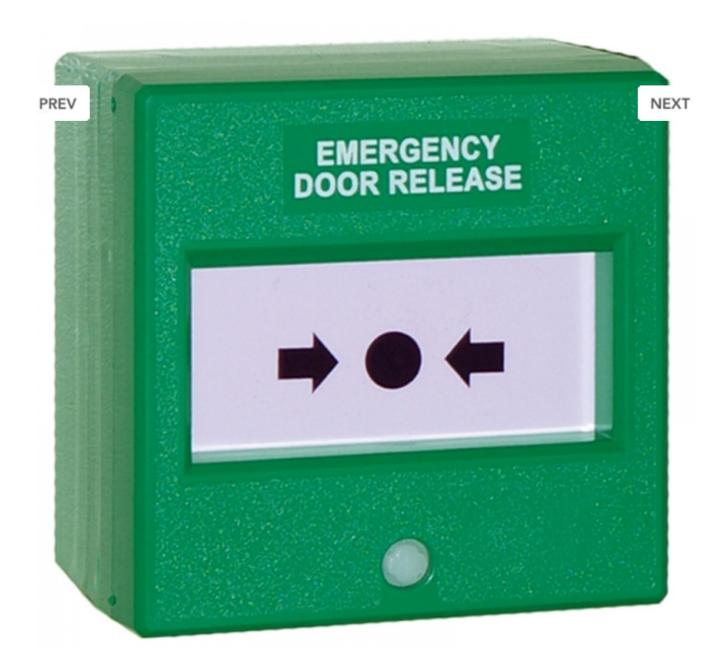

# Resettable Call Point Single Pole "EMERGENCY DOOR RELEASE" - Green

#### **Product Images**

#### **Description**

- Single pole micro switches.
- Each call point is fitted with a flexible plastic panel instead of glass and can easily be reset using a plastic key.