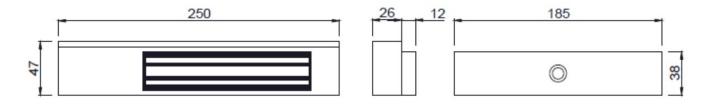

- CE Marked / UKCA Marked
- Low maintenance with no moving parts
- Safety bolts prevent the magnet from detaching from the bracket itself
- Dual voltage 12 / 24V DC
- Suitable for single or double doors, Inward or outward opening
- Time delay option available
- Satin anodised aluminium finish
- For medium usage traffic applications
- Minimum Holding Force: Grade 2 2000N (450lbs/f)
- Tested Holding Force: 2090N (470lbs/f) (213 kg/f)

## Certification

- TS010:2016 Report Number WTE-16-030
- Classification Code:
  - Monitored 3-7-B-1-3-2-2-A
  - Unmonitored 3-7-B-1-3-2-0-A
- Fire rated to EN1634-1 on Timber Doors
- for 30 & 60 minutes When fitted with 49675.1 Intumescent Graphite Sleeve
- EN61000-6-3:2007 + A1:2011
- EN61000-6-1:2007

## Finish

• Satin Stainless Steel

## Size Information



• 500mm x 47mm

## **Fixings**

• Supplied with matching screws.

# Unit Of Sale

• Sold individually - Each

## **Related product**

• 49675.1 - Intumescent Graphite Sleeve For Single Face To Face Electromagnetic Locks - Tested For Use With FD30 / FD60 Fire Doors

#### **Products in this set**

×

48738.1 - Slimline Single Magnet Unmonitored Supplied With Z & L Brackets - Tested to Grade 2 TS010:2016 - Fire Rated For Use On FD30 / FD60 Timber Doors - 12/24v DC - 250mm x 47mm