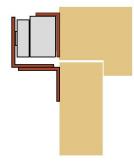

outward opening using flat mounting plate outward opening using optional L bracket

inward opening using

optional Z & L bracket set

inward opening using optional architectural Z & L bracket set