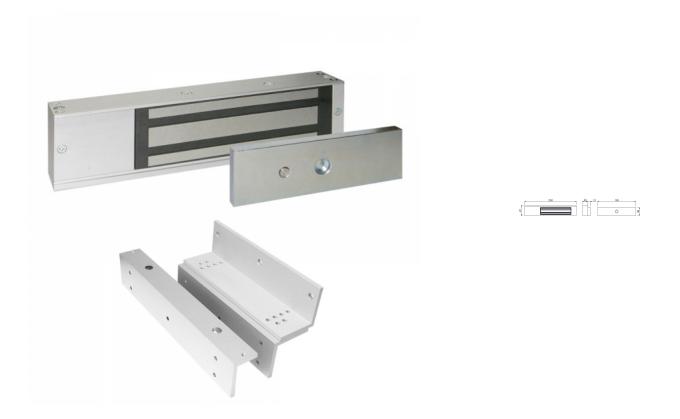

#### **Product Images**

#### Description

- The Deedlock slimline range of mini Electro-magnetic locks have been fully tested to TS010:2016 and meet the requirements of grade 2 holding force. The comprehensive system of low profile magnets are suitable for secondary security or low to medium security on internal doors.
- A number of accessories are available, including; Z & L brackets for inward opening doors, L bracket for outward opening doors.

## Size Information

• 500mm x 47mm

## **Fixings**

• Supplied with matching screws.