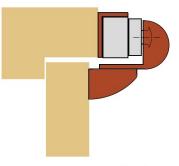

outward opening using flat mounting plate outward opening using optional L bracket

inward opening using

optional Z & L bracket set

inward opening using optional architectural Z & L bracket set