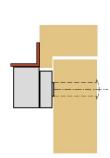

outward opening using flat mounting plate outward opening using optional L bracket

inward opening using

optional Z & L bracket set

inward opening using optional architectural Z & L bracket set