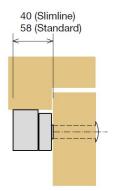

outward opening using flat mounting plate outward opening using optional L bracket

inward opening using

optional Z & L bracket set

inward opening using optional architectural Z & L bracket set