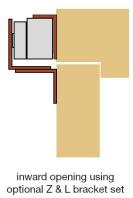

# outward opening using optional L bracket

inward opening using optional architectural Z & L bracket set