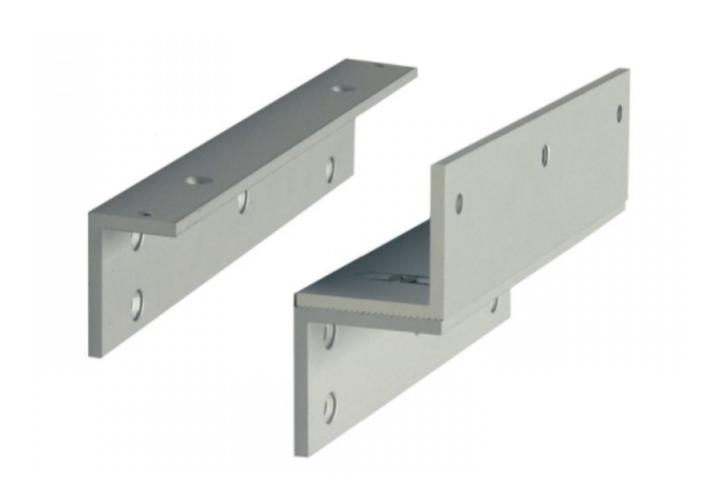

### Z & L Bracket Set to suit Inward Opening Door - Satin Stainless Steel - Suitable For Use With FD30 / FD60 Fire Doors

#### Description

- Z & L bracket set to suit inward opening door
- Architectural brackets are aesthetically pleasing, ideal for modern buildings
- For use with slimline electro magnetic locks

outward opening using flat mounting plate

### Products in this set

48740.1 - Z & L Bracket Set to suit Inward Opening Door - Tested For Use With FD30 / FD60 Fire Doors - Satin Stainless Steel - Each