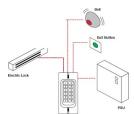

#### Description

- A new generation multiple input keypad offering a standard 4-6 digit pin code with the option to include a proximity reader for up to 1200 users.
- The range supports pin only, card only or a combination of pin and card operation with two relay outputs, lock and alarm. The keypad accepts a 125KHZ EM proximity card and uses two zones. Zone 1 offers up to 1100 Pin & Card holders and Zone 2 allows up to 100 Pin & Card holders.
- The design has a lock output of up to 2 amps and an alarm output of 20 amps, both relays are normally open and closed settable. The keypads accept both; 12-18V AC and 12€"24V DC power inputs.
- The unit is IP65 rated which means it can be installed in the most extreme of environments as the wiring has total protection against the ingress of dust and the unit is protected against jets of water. The strong Zinc Alloy Electroplated case also offers a reasonable amount of protection against vandalism.
- The keys are back lit for easy visibility in low lit areas such as porches, under canopies and in areas with little or no street lighting. The slim line keypad is just 58mm wide enabling it to be fitted to most architraves.

## Features

- Two relays operation, lock and alarm
- Pulse mode, Toggle mode
- Zone 1: up to 1100 Pin & Card holders
- Zone 2: up to 100 Pin & Card holders
- Standalone keypad card reader
- Pin length: 4-6 digits
- Card type: 125KHZ EM card
- Block enrolment, can enrol 1200 consecutive cards within 10 seconds
- Waterproof, conforms to IP65
- Strong Zinc Alloy Electroplated anti-vandal case
- 1200 uses, supports Card, PIN, Card + PIN
- Backlight keypad
- 12-18V AC and 12€"24V DC power input