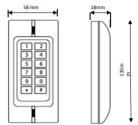

G Johns & Sons Ltd Unit D Westside Business Centre Flex Meadow Harlow, Essex CM19 5SR www.gjohns.co.uk 020 8360 7771 sales@gjohns.co.uk

### Keypad With Proximity FOB Reader - Satin Stainless Steel

#### **Product Images**







#### Description

- A new generation multiple input keypad offering a standard 4-6 digit pin code with the option to include a proximity reader for up to 1200 users.
- The range supports pin only, card only or a combination of pin and card operation with two relay outputs, lock and alarm. The keypad accepts a 125KHZ EM proximity card and uses two zones. Zone 1 offers up to 1100 Pin & Card holders and Zone 2 allows up to 100 Pin & Card holders.
- The design has a lock output of up to 2 amps and an alarm output of 20 amps, both relays are normally open and closed settable. The keypads accept both; 12-18V AC and 12€"24V DC power inputs.
- The unit is IP65 rated which means it can be installed in the most extreme of environments as the wiring has total protection against the ingress of dus