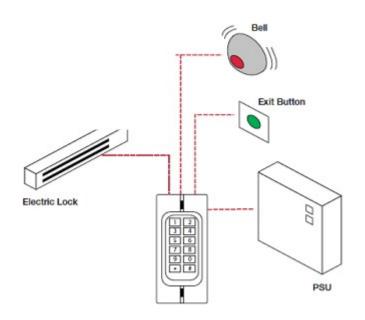

#### Description

- A new generation multiple input keypad offering a standard 4-6 digit pin code with the option to include a proximity reader for up to 1200 users.
- The range supports pin only, card only or a combination of pin and card operation with two relay outputs, lock and alarm. The keypad accepts a 125KHZ EM proximity card and uses two zones. Zone 1 offers up to 1100 Pin & Card holders and Zone 2 allows up to 100 Pin & Card holders.
- The design has a lock output of up to 2 amps and an alarm output of 20 amps, both relays are normally open and closed settable. The keypads accept both; 12-18V AC and 12€"24V DC power inputs.
- The unit is IP65 rated which means it can be installed in the most extreme of environments as the wiring has total protection against the ingress of dust and the unit is protected against jets of water. The strong Zinc Alloy Electroplated case also offers a reasonable amount of protection against vandalism.
- The keys are back lit for easy visibility in low lit areas such as porches, under canopies and in areas with little or no street lighting. The slim line keypad is just 58mm wide enabling it to be fitted to most architraves.

## Features

- Two relays operation, lock and alarm
- Pulse mode, Toggle mode
- Zone 1: up to 1100 Pin & Card holders
- Zone 2: up to 100 Pin & Card holders
- Standalone keypad card reader
- Pin length: 4-6 digits
- Card type: 125KHZ EM card
- Block enrolment, can enrol 1200 consecutive cards within 10 seconds
- Waterproof, conforms to IP65
- Strong Zinc Alloy Electroplated anti-vandal case
- 1200 uses, supports Card, PIN, Card + PIN
- Backlight keypad
- 12-18V AC and 12€"24V DC power input