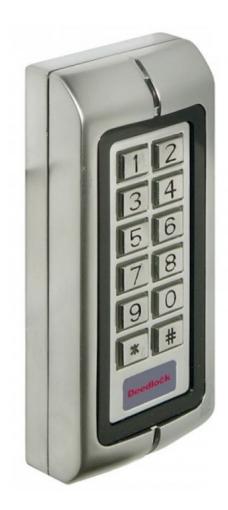

### Keypad With Proximity FOB Reader - Satin Stainless Steel

#### Description

- A new generation multiple input keypad offering a standard 4-6 digit pin code with the option to include a proximity reader for up to 1200 users.
- The range supports pin only, card only or a combination of pin and card operation with two relay outputs, lock and alarm. The keypad accepts a 125KHZ EM proximity card and uses two zones. Zone 1 offers up to 1100 Pin & Card holders and Zone 2 allows up to 100 Pin & Card holders.
- The design has a lock output of up to 2 amps and an alarm output of 20 amps, both relays are normally open and closed settable. The keypads accept both; 12-18V AC and 12€"24V DC power inputs.
- The unit is IP65 rated which means it can be installed in the most extreme of environments as the wiring has total protection against the ingress of dust and the unit is protected against jets of water. The strong Zinc Alloy Electroplated case also offers a reasonable amount of protection against vandalism.
- The keys are back lit for easy visibility in low lit areas such as porches, under canopies and in areas with little or no street lighting. The slim line keypad is just 58mm wide enabling it to be fitted to most architraves.