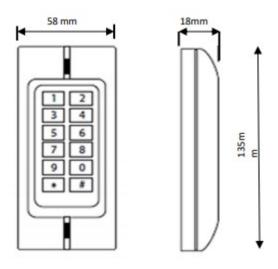

t vandalism.
- The keys are back lit for easy visibility in low lit areas such as porches, under canopies and in areas with little or no street lighting. The slim line keypad is just 58mm wide enabling it to be fitted to most architraves.

## Features

- Two relays operation, lock and alarm
- Pulse mode, Toggle mode
- Zone 1: up to 1100 Pin & Card holders
- Zone 2: up to 100 Pin & Card holders
- Standalone keypad card reader
- Pin length: 4-6 digits
- Card type: 125KHZ EM card
- Block enrolment, can enrol 1200 consecutive cards within 10 seconds
- Waterproof, conforms to IP65
- Strong Zinc Alloy Electroplated anti-vandal case
- 1200 uses, supports Card, PIN, Card + PIN
- Backlight keypad
- 12-18V AC and 12€"24V DC power input



# Finish

• Satin Stainless Steel

### **Size Information**



• 135mm x 58mm x 18mm

# **Fixings**

• Supplied with matching screws.

## **Unit Of Sale**

• Sold individually - Each

#### Products in this set



48741.1 - Keypad With Proximity FOB Reader - 12-24AC/DC & 12V DC - 135mm x 58mm - Satin Stainless Steel - Each