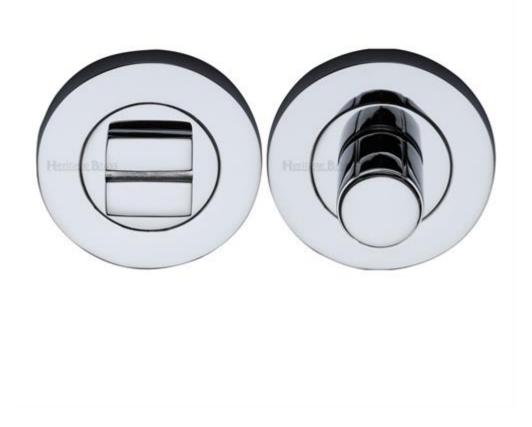

# **Product Images**

## **Description**

- Bathroom turn & release with concealed fix round rose
- A turn and release consists of two parts
  - 1 a snib turn which is fitted on the inside of the bathroom and is used to lock the bathroom or toilet by twisting the snib a quarter turn to the left or right
  - 2 a release which is fitted on the outside of the bathroom. If some gets locked in the bathroom or toilet the snib can be released in an emergency by twisting a coin or screwdriver in the slotted part of the rose a quarter turn

- This turn and release set uses a 5mm x 5mm spindle (the metal shaft that goes through the door) this suits standard UK bath locks
- A turn and release is only the cosmetic part that you see on the outside of the door and requires a mechanism to work in conjunction with it, such as a bathroom deadbolt