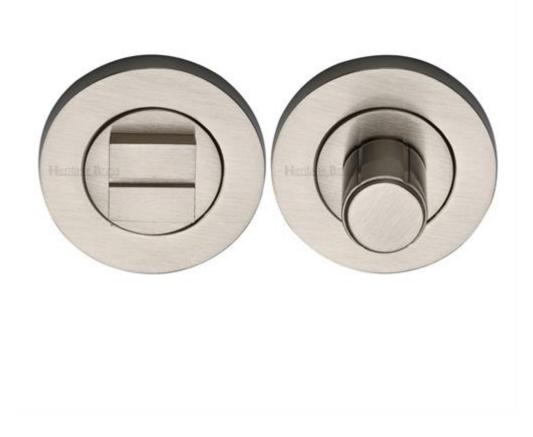

# **Product Images**

## **Description**

- Bathroom turn & release with concealed fix round rose
- A turn and release consists of two parts
  - 1 a snib turn which is fitted on the inside of the bathroom and is used to lock the bathroom or toilet by twisting the snib a quarter turn to the left or right
  - 2 a release which is fitted on the outside of the bathroom. If some gets locked in the bathroom or toilet the snib can be released in an emergency by twisting a coin or screwdriver in the slotted part of the rose a quarter turn