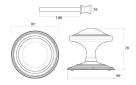

### Dimensions

- Knob Diameter 81mm
- Base plate Diameter 90mm
- Projection 78mm