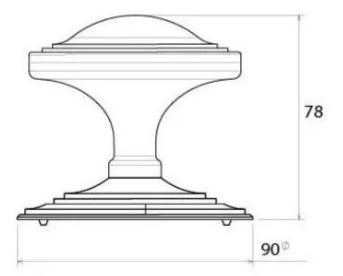

### Dimensions

- Knob Diameter 81mm
- Base plate Diameter 90mm
- Projection 78mm