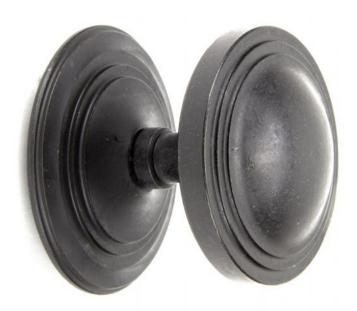

# Blacksmith Art Deco Centre Door Knob - External Beeswax

## Description

- Designed to match our art deco door furniture to create a uniform feeling on your front door
- Handle used to pull a front door closed

#### Finish

• External Beeswax