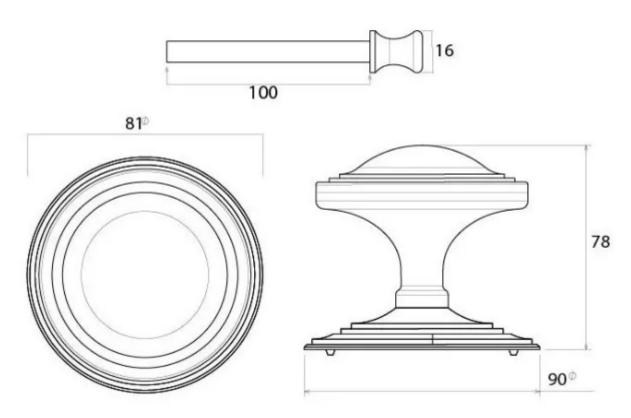

#### **Dimensions**

- Knob Diameter 81mm
- Base plate Diameter 90mm
- Projection 78mm