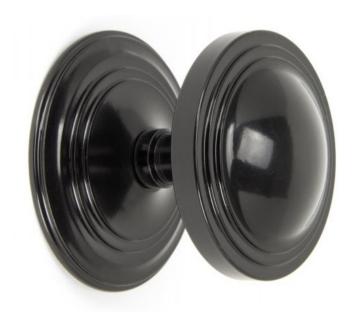

#### **Blacksmith Art Deco Centre Door Knob - Black**

## **Description**

- Designed to match our art deco door furniture to create a uniform feeling on your front door
- Handle used to pull a front door closed

#### Finish

Black