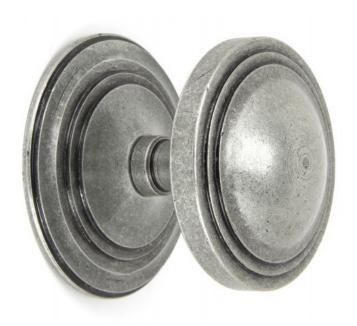

## **Blacksmith Art Deco Centre Door Knob - Pewter**

## **Description**

- Designed to match our art deco door furniture to create a uniform feeling on your front door
- Handle used to pull a front door closed

#### Finish

Pewter