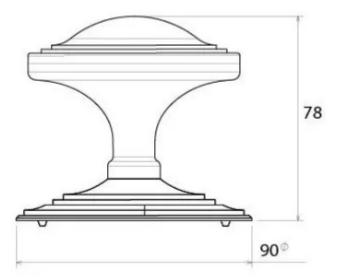

#### Finish

• Aged Brass Unlacquered

Dimensions

- Knob Diameter 81mm
- Base plate Diameter 90mm
- Projection 78mm