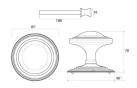

#### Finish

• Aged Brass Unlacquered

Dimensions

- Knob Diameter 81mm
- Base plate Diameter 90mm
- Projection 78mm