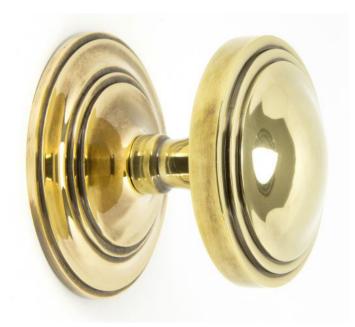

# Period Art Deco Centre Door Knob - Aged Brass Unlacquered

## Description

- Designed to match our art deco door furniture to create a uniform feeling on your front door
- Handle used to pull a front door closed

#### Finish

• Aged Brass Unlacquered

Dimensions

- Knob Diameter 81mm
- Base plate Diameter 90mm
- Projection 78mm