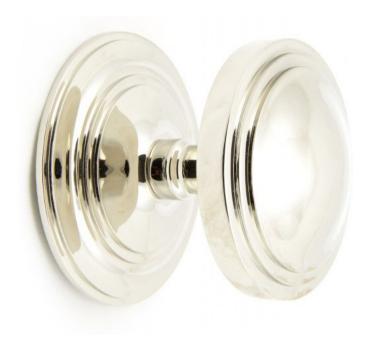

#### Period Art Deco Centre Door Knob - Polished Nickel

### **Product Images**

## Finish

Polished Nickel