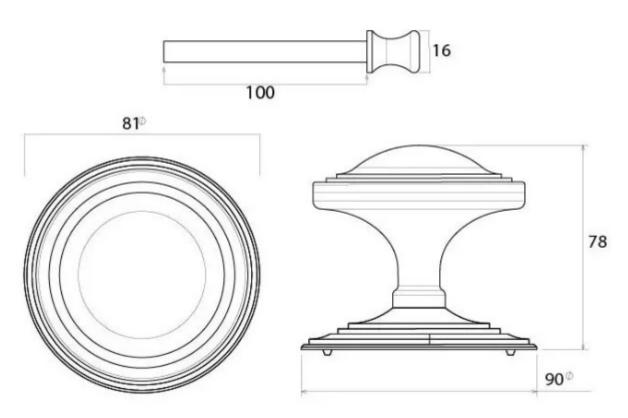

#### Dimensions

- Knob Diameter 81mm
- Base plate Diameter 90mm
- Projection 78mm