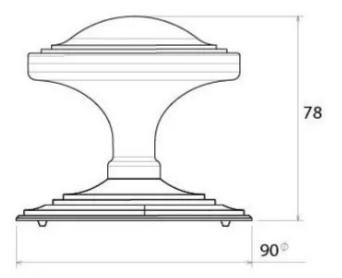

### Dimensions

- Knob Diameter 81mm
- Base plate Diameter 90mm
- Projection 78mm