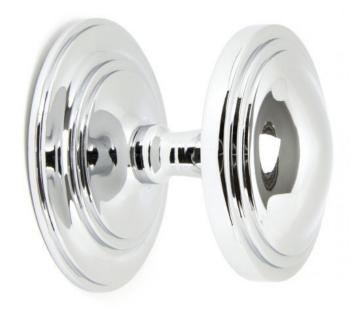

# Period Art Deco Centre Door Knob - Polished Chrome

## Description

- Designed to match our art deco door furniture to create a uniform feeling on your front door
- Handle used to pull a front door closed

#### Finish

• Polished Chrome