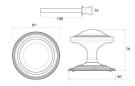

### Dimensions

- Knob Diameter 81mm
- Base plate Diameter 90mm
- Projection 78mm