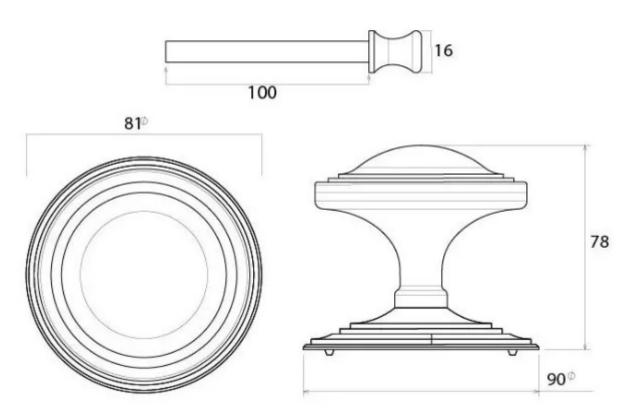

#### **Dimensions**

- Knob Diameter 81mm
- Base plate Diameter 90mm
- Projection 78mm