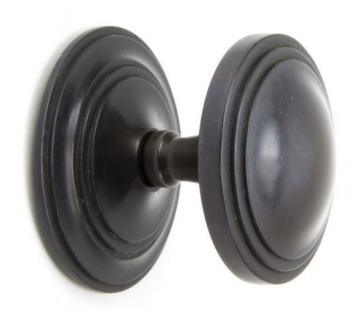

# Period Art Deco Centre Door Knob - Aged Solid Bronze

### **Description**

- Designed to match our art deco door furniture to create a uniform feeling on your front door
- Handle used to pull a front door closed

### Finish

• Aged Bronze