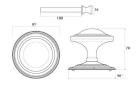

#### **Dimensions**

- Knob Diameter 81mm
- Base plate Diameter 90mm
- Projection 78mm