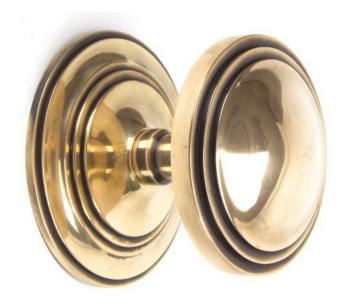

#### Period Art Deco Centre Door Knob - Polished Solid Bronze

#### Finish

• Polished Bronze