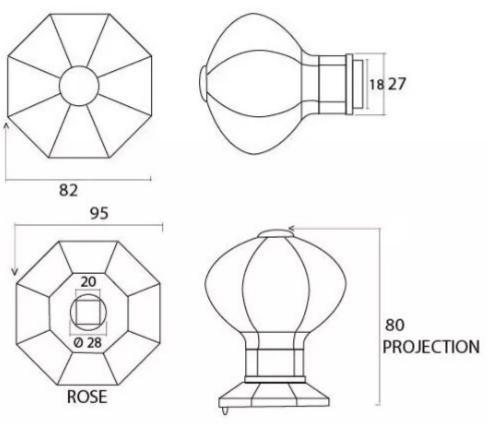

G Johns & Sons Ltd Unit D Westside Business Centre Flex Meadow Harlow, Essex CM19 5SR www.gjohns.co.uk 020 8360 7771 sales@gjohns.co.uk

# **Octagonal Centre Door Knob - External Beeswax**

## **Product Images**





## Description

- Designed to match country cottages, town houses or high street shops furniture to create a uniform feeling on your front door
- Handle used to pull a front door closed

Finish

• External Beeswax

Dimensions



- Knob Diameter 82mm
- Base plate Diameter 95mm
- Projection 80mm

## Important Info Before You Buy

- This centre door knob is a bolt through fixing and is secured from inside by a domed nut
- Comes with bolt to be cut to length and domed nut

#### **Products in this set**

×

48797.1 - Octagonal Centre Door Knob - 95mm Diameter - External Beeswax - Each