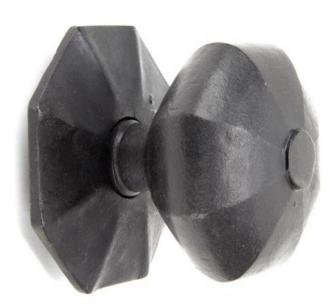

# **Octagonal Centre Door Knob - External Beeswax**

## Description

- Designed to match country cottages, town houses or high street shops furniture to create a uniform feeling on your front door
- Handle used to pull a front door closed

Finish

• External Beeswax

Dimensions

- Knob Diameter 82mm
- Base plate Diameter 95mm
- Projection 80mm