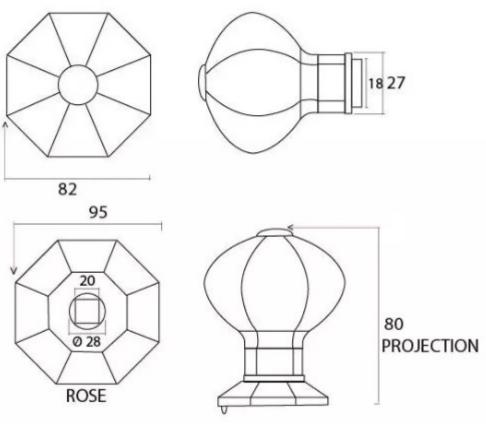

### Dimensions

- Knob Diameter 82mm
- Base plate Diameter 95mm
- Projection 80mm