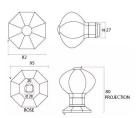

### Dimensions

- Knob Diameter 82mm
- Base plate Diameter 95mm
- Projection 80mm