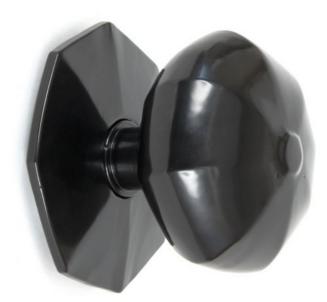

# **Octagonal Centre Door Knob - Black**

### **Product Images**

#### Finish

• Black

### Dimensions

- Knob Diameter 82mm
- Base plate Diameter 95mm
- Projection 80mm