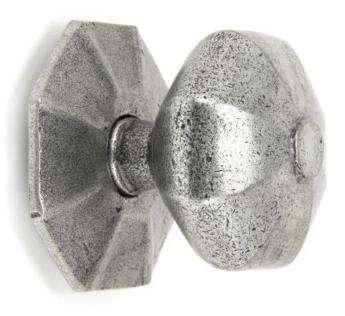

# **Octagonal Centre Door Knob - Pewter - For Internal Doors**

## Description

- Designed to match country cottages, town houses or high street shops furniture to create a uniform feeling on your front door
- Handle used to pull a front door closed

Finish

• Pewter

Dimensions