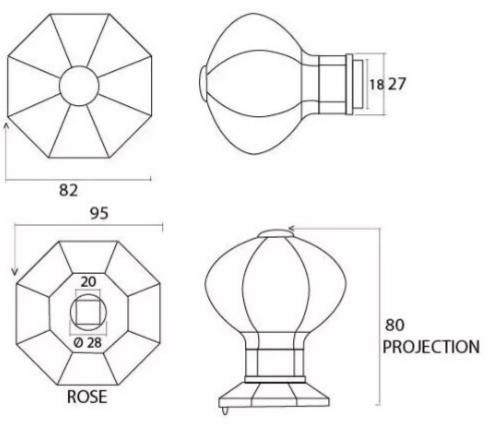

G Johns & Sons Ltd Unit D Westside Business Centre Flex Meadow Harlow, Essex CM19 5SR www.gjohns.co.uk 020 8360 7771 sales@gjohns.co.uk

# **Octagonal Centre Door Knob - Pewter - For Internal Doors**

## **Product Images**





## Description

- Designed to match country cottages, town houses or high street shops furniture to create a uniform feeling on your front door
- Handle used to pull a front door closed

Finish

• Pewter

Dimensions



- Knob Diameter 82mm
- Base plate Diameter 95mm
- Projection 80mm

## Important Info Before You Buy

- This centre door knob is a bolt through fixing and is secured from inside by a domed nut
- Comes with bolt to be cut to length and domed nut

#### **Products in this set**

×

48801.1 - Octagonal Centre Door Knob - 95mm Diameter - Pewter - For Internal Doors - Each