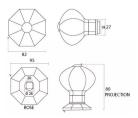

G Johns & Sons Ltd Unit D Westside Business Centre Flex Meadow Harlow, Essex CM19 5SR www.gjohns.co.uk 020 8360 7771 sales@gjohns.co.uk

# **Octagonal Centre Door Knob - Pewter - For Internal Doors**

## **Product Images**





## Description

- Designed to match country cottages, town houses or high street shops furniture to create a uniform feeling on your front door
- Handle used to pull a front door closed

Finish

• Pewter

Dimensions



- Knob Diameter 82mm
- Base plate Diameter 95mm
- Projection 80mm

## Important Info Before You Buy

- This centre door knob is a bolt through fixing and is secured from inside by a domed nut
- Comes with bolt to be cut to length and domed nut

#### **Products in this set**

×

48801.1 - Octagonal Centre Door Knob - 95mm Diameter - Pewter - For Internal Doors - Each