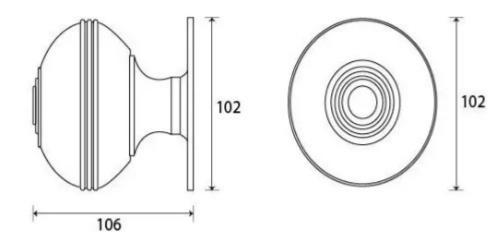

#### Dimensions

- Knob Diameter 102mm
- Base plate Diameter 102mm
- Projection 106mm