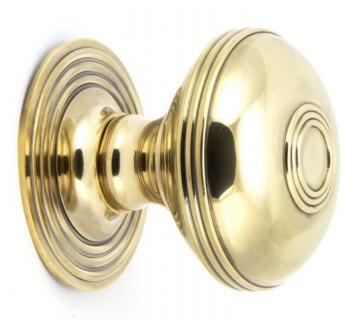

# Prestbury Centre Door Knob - Aged Brass Unlacquered

## Description

- Designed to match country cottages, town houses or high street shops furniture to create a uniform feeling on your front door
- Handle used to pull a front door closed

#### Finish

• Aged Brass Unlacquered