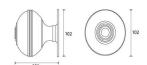

#### Dimensions

- Knob Diameter 102mm
- Base plate Diameter 102mm
- Projection 106mm