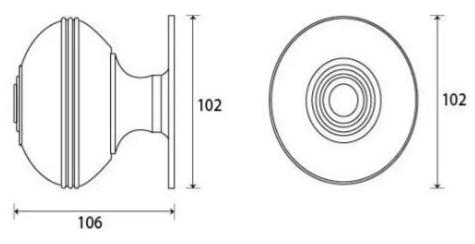

# Dimensions

- Knob Diameter 102mm
- Base plate Diameter 102mm
- Projection 106mm