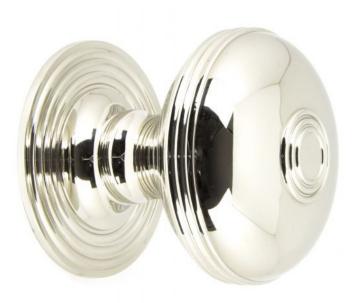

# **Prestbury Centre Door Knob - Polished Nickel**

# **Description**

- Designed to match country cottages, town houses or high street shops furniture to create a uniform feeling on your front door
- Handle used to pull a front door closed

#### Finish

Polished Nickel