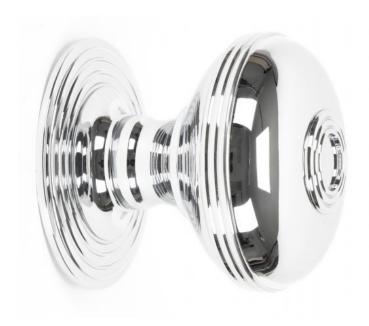

# **Prestbury Centre Door Knob - Polished Chrome**

# **Description**

- Designed to match country cottages, town houses or high street shops furniture to create a uniform feeling on your front door
- Handle used to pull a front door closed

#### Finish

• Polished Chrome