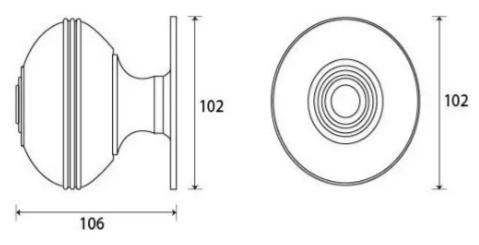

#### **Dimensions**

- Knob Diameter 102mm
- Base plate Diameter 102mm
- Projection 106mm