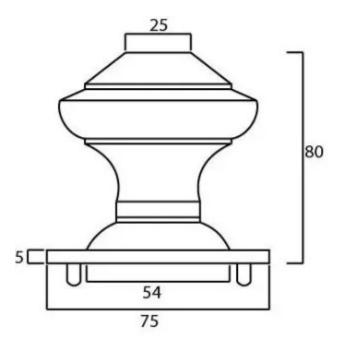

#### **Dimensions**

- Knob Diameter 75mm
- Base plate Diameter 75mm
- Projection 80mm