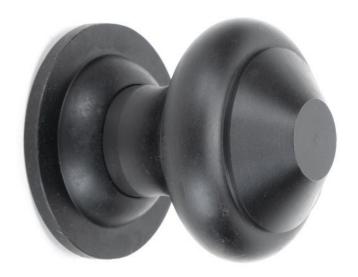

# **Regency Centre Door Knob - External Beeswax**

## **Description**

- Designed to match country cottages, town houses or high street shops furniture to create a uniform feeling on your front door
- Handle used to pull a front door closed

### Finish

External Beeswax