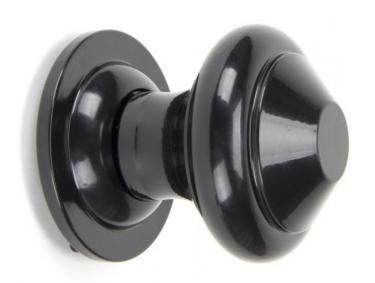

# **Regency Centre Door Knob - Black**

## **Description**

- Designed to match country cottages, town houses or high street shops furniture to create a uniform feeling on your front door
- Handle used to pull a front door closed

#### **Finish**

Black