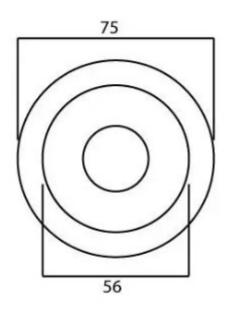

#### **Dimensions**

- Knob Diameter 75mm
- Base plate Diameter 75mm
- Projection 80mm