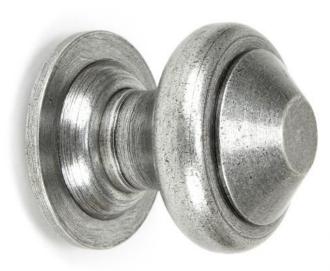

# **Regency Centre Door Knob - Pewter**

### **Product Images**

#### Finish

• Pewter