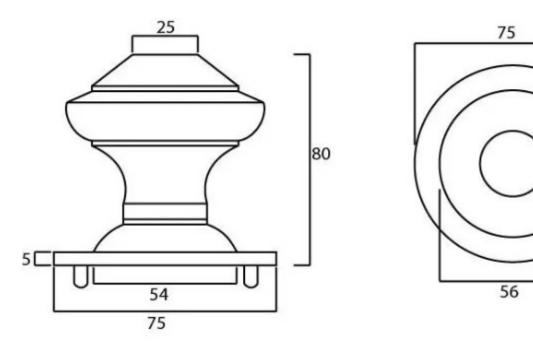

### Dimensions

- Knob Diameter 75mm
- Base plate Diameter 75mm
- Projection 80mm