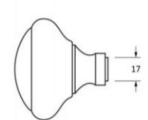

#### **Dimensions**

- Knob Diameter 73mm
- Base plate Diameter 85mm
- Projection 85mm