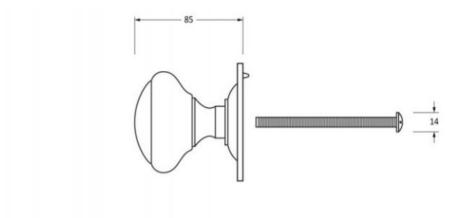

#### **Dimensions**

- Knob Diameter 73mm
- Base plate Diameter 85mm
- Projection 85mm

## Important Info Before You Buy

- This centre door knob is a bolt through fixing and is secured from inside by a domed nut
- Comes with bolt to be cut to length and domed nut