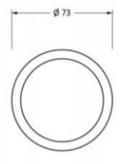

#### **Dimensions**

- Knob Diameter 73mm
- Base plate Diameter 85mm
- Projection 85mm