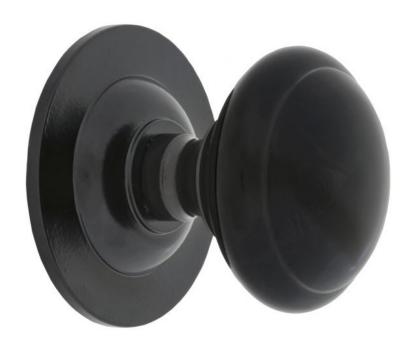

G Johns & Sons Ltd Unit D Westside Business Centre Flex Meadow Harlow, Essex CM19 5SR www.gjohns.co.uk 020 8360 7771 sales@gjohns.co.uk VAT No: GB232661872 Company No: 00384076

## **Round Centre Door Knob - Black**

# **Product Images**





# **Description**

- Designed to match country cottages, town houses or high street shops furniture to create a uniform feeling on your front door
- Handle used to pull a front door closed

#### **Finish**

Black

#### **Dimensions**











- Knob Diameter 73mm
- Base plate Diameter 85mm
- Projection 85mm

## Important Info Before You Buy

- This centre door knob is a bolt through fixing and is secured from inside by a domed nut
- Comes with bolt to be cut to length and domed nut

### **Products in this set**

×

48809.1 - Round Centre Door Knob - 85mm Diameter - Black - Each