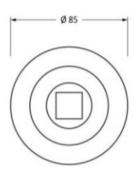

#### **Dimensions**

- Knob Diameter 73mm
- Base plate Diameter 85mm
- Projection 85mm