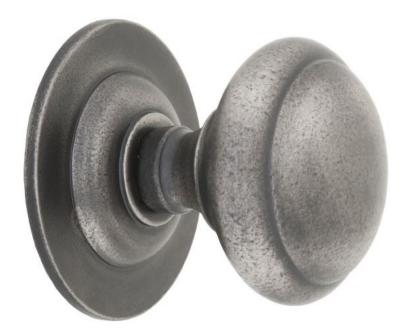

# **Round Centre Door Knob - Antique Pewter**

## Description

- Designed to match country cottages, town houses or high street shops furniture to create a uniform feeling on your front door
- Handle used to pull a front door closed

Finish

• Antique Pewter

#### Dimensions

- Knob Diameter 73mm
- Base plate Diameter 85mm
- Projection 85mm