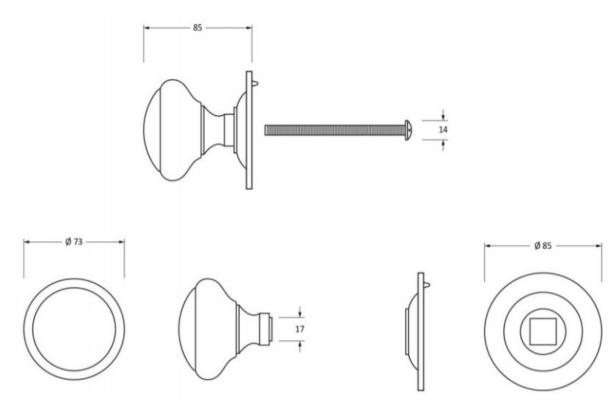

#### Dimensions

- Knob Diameter 73mm
- Base plate Diameter 85mm
- Projection 85mm

### Important Info Before You Buy

- This centre door knob is a bolt through fixing and is secured from inside by a domed nut
- Comes with bolt to be cut to length and domed nut