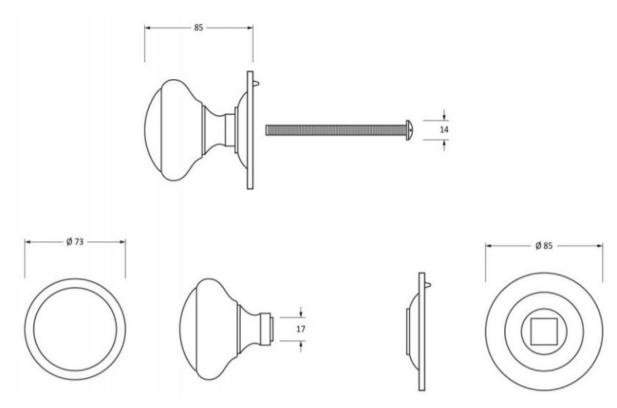

#### Dimensions

- Knob Diameter 73mm
- Base plate Diameter 85mm
- Projection 85mm

## Important Info Before You Buy

- This centre door knob is a bolt through fixing and is secured from inside by a domed nut
- Comes with bolt to be cut to length and domed nut