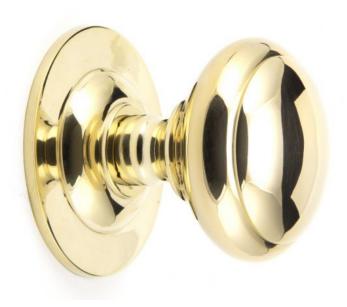

# **Round Centre Door Knob - Polished Brass Unlacquered**

## Description

- Designed to match country cottages, town houses or high street shops furniture to create a uniform feeling on your front door
- Handle used to pull a front door closed

#### Finish

• Polished Brass Unlacquered