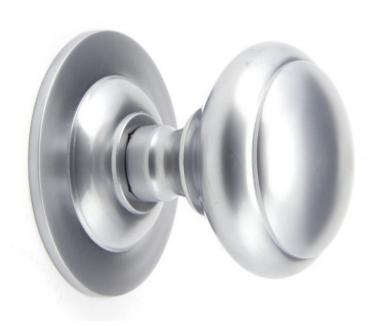

# **Round Centre Door Knob - Satin Chrome**

## Description

- Designed to match country cottages, town houses or high street shops furniture to create a uniform feeling on your front door
- Handle used to pull a front door closed

#### Finish

• Satin Chrome