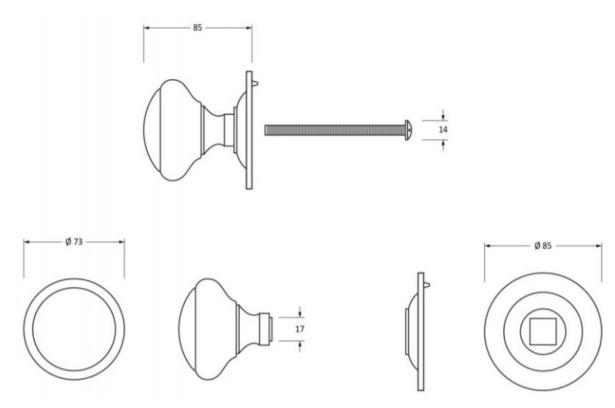

### Dimensions

- Knob Diameter 73mm
- Base plate Diameter 85mm
- Projection 85mm

### Important Info Before You Buy

- This centre door knob is a bolt through fixing and is secured from inside by a domed nut
- Comes with bolt to be cut to length and domed nut