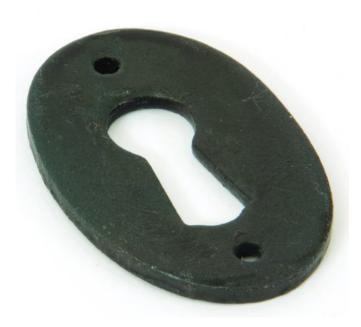

# Blacksmith Standard Profile Oval Escutcheon - Face Fixed - Beeswax

# Description

- Oval shaped uncovered escutcheon
- Internal or external use

#### Finish

• Beeswax