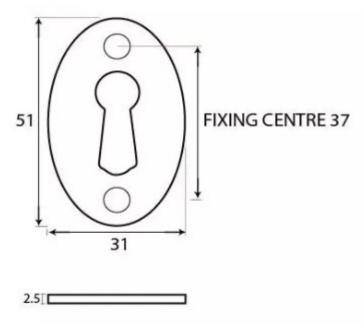

G Johns & Sons Ltd Unit D Westside Business Centre Flex Meadow Harlow, Essex CM19 5SR www.gjohns.co.uk 020 8360 7771 sales@gjohns.co.uk

# Blacksmith Standard Profile Oval Escutcheon - Face Fixed - Beeswax

## **Product Images**





# Description

- Oval shaped uncovered escutcheon
- Internal or external use

#### Finish

• Beeswax

#### Dimensions



- Overall Size: 51mm x 31mm
- Overall Thickness: 2.5mm

### Important Info Before You Buy

- Standard Profile key hole shape and size to suit most internal and external mortice locks
- Sold individually
- Supplied with all fixings

### **Products in this set**

×

48814.1 - Blacksmith Standard Profile Oval Escutcheon - Face Fixed - 51mm x 31mm - Beeswax - Each