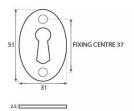

G Johns & Sons Ltd Unit D Westside Business Centre Flex Meadow Harlow, Essex CM19 5SR www.gjohns.co.uk 020 8360 7771 sales@gjohns.co.uk

# Blacksmith Standard Profile Oval Escutcheon - Face Fixed - Beeswax

## **Product Images**





# Description

- Oval shaped uncovered escutcheon
- Internal or external use

#### Finish

• Beeswax

#### Dimensions



- Overall Size: 51mm x 31mm
- Overall Thickness: 2.5mm

### Important Info Before You Buy

- Standard Profile key hole shape and size to suit most internal and external mortice locks
- Sold individually
- Supplied with all fixings

### **Products in this set**

×

48814.1 - Blacksmith Standard Profile Oval Escutcheon - Face Fixed - 51mm x 31mm - Beeswax - Each