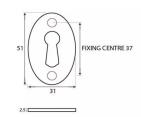

G Johns & Sons Ltd Unit D Westside Business Centre Flex Meadow Harlow, Essex CM19 5SR www.gjohns.co.uk 020 8360 7771 sales@gjohns.co.uk VAT No: GB232661872 Company No: 00384076

## Blacksmith Standard Profile Oval Escutcheon - Face Fixed - Black

# **Product Images**





# **Description**

- Oval shaped uncovered escutcheon
- Internal or external use

### Finish

Black

#### **Dimensions**



- Overall Size: 51mm x 31mm
- Overall Thickness: 2.5mm

## Important Info Before You Buy

- Standard Profile key hole shape and size to suit most internal and external mortice locks
- Sold individually
- Supplied with all fixings

## **Products in this set**



48815.1 - Blacksmith Standard Profile Oval Escutcheon - Face Fixed - 51mm x 31mm - Black - Each