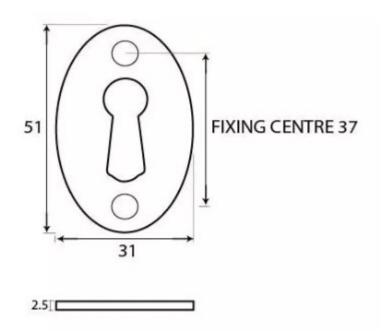

G Johns & Sons Ltd Unit D Westside Business Centre Flex Meadow Harlow, Essex CM19 5SR www.gjohns.co.uk 020 8360 7771 sales@gjohns.co.uk VAT No: GB232661872 Company No: 00384076

## Blacksmith Standard Profile Oval Escutcheon - Face Fixed - Black

# **Product Images**





# **Description**

- Oval shaped uncovered escutcheon
- Internal or external use

### Finish

Black

#### **Dimensions**



- Overall Size: 51mm x 31mm
- Overall Thickness: 2.5mm

## Important Info Before You Buy

- Standard Profile key hole shape and size to suit most internal and external mortice locks
- Sold individually
- Supplied with all fixings

## **Products in this set**



48815.1 - Blacksmith Standard Profile Oval Escutcheon - Face Fixed - 51mm x 31mm - Black - Each