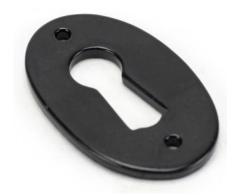

## Blacksmith Standard Profile Oval Escutcheon - Face Fixed - Black

# **Description**

- Oval shaped uncovered escutcheon
- Internal or external use

### Finish

Black