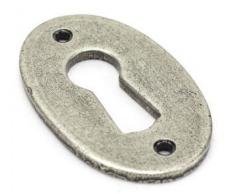

## Blacksmith Standard Profile Oval Escutcheon - Face Fixed - Pewter

# **Description**

- Oval shaped uncovered escutcheon
- Internal or external use

#### Finish

Pewter