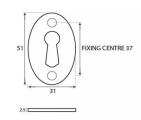

G Johns & Sons Ltd Unit D Westside Business Centre Flex Meadow Harlow, Essex CM19 5SR www.gjohns.co.uk 020 8360 7771 sales@gjohns.co.uk VAT No: GB232661872 Company No: 00384076

## Blacksmith Standard Profile Oval Escutcheon - Face Fixed - Pewter

# **Product Images**





# **Description**

- Oval shaped uncovered escutcheon
- Internal or external use

#### Finish

Pewter

## **Dimensions**



- Overall Size: 51mm x 31mm
- Overall Thickness: 2.5mm

## Important Info Before You Buy

- Standard Profile key hole shape and size to suit most internal and external mortice locks
- Sold individually
- Supplied with all fixings

### **Products in this set**



48816.1 - Blacksmith Standard Profile Oval Escutcheon - Face Fixed - 51mm x 31mm - Pewter - Each