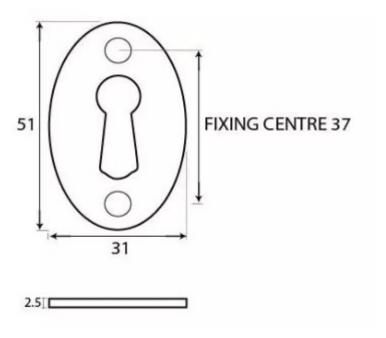

G Johns & Sons Ltd Unit D Westside Business Centre Flex Meadow Harlow, Essex CM19 5SR www.gjohns.co.uk 020 8360 7771 sales@gjohns.co.uk VAT No: GB232661872 Company No: 00384076

## Blacksmith Standard Profile Oval Escutcheon - Face Fixed - Pewter

# **Product Images**





# **Description**

- Oval shaped uncovered escutcheon
- Internal or external use

#### Finish

Pewter

## **Dimensions**



- Overall Size: 51mm x 31mm
- Overall Thickness: 2.5mm

## Important Info Before You Buy

- Standard Profile key hole shape and size to suit most internal and external mortice locks
- Sold individually
- Supplied with all fixings

### **Products in this set**



48816.1 - Blacksmith Standard Profile Oval Escutcheon - Face Fixed - 51mm x 31mm - Pewter - Each