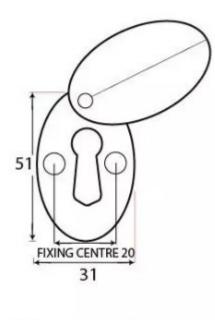

### Dimensions

- Overall Size: 51mm x 31mm
- Overall Thickness: 10mm

### Important Info Before You Buy

- Standard Profile Covered key hole shape and size to suit most internal and external mortice locks
- Sold individually
- Supplied with all fixings