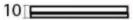

G Johns & Sons Ltd Unit D Westside Business Centre Flex Meadow Harlow, Essex CM19 5SR

www.gjohns.co.uk 020 8360 7771 sales@gjohns.co.uk

# Blacksmith Standard Profile Covered Oval Escutcheon - Face Fixed - External Beeswax

# **Product Images**



# Description

- Oval shaped covered escutcheon
- Internal or external use

#### Finish

• External Beeswax

### Dimensions





- Overall Size: 51mm x 31mm
- Overall Thickness: 10mm

### Important Info Before You Buy

- Standard Profile Covered key hole shape and size to suit most internal and external mortice locks
- Sold individually
- Supplied with all fixings

## **Products in this set**

| × |
|---|

48818.1 - Blacksmith Standard Profile Covered Oval Escutcheon - Face Fixed - 51mm x 31mm - External Beeswax - Each