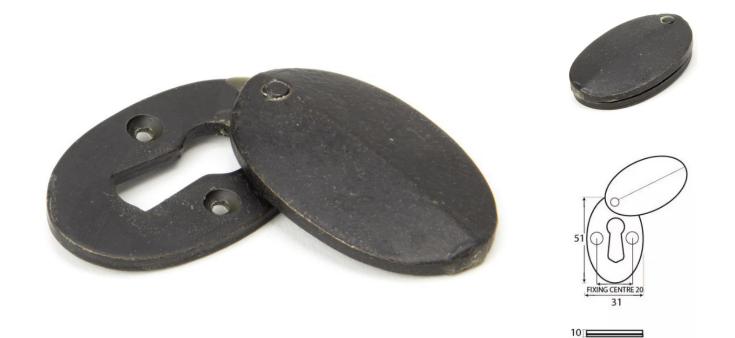

# Description

- Oval shaped covered escutcheon
- Internal or external use

### Dimensions

- Overall Size: 51mm x 31mm
- Overall Thickness: 10mm

### Important Info Before You Buy

- Standard Profile Covered key hole shape and size to suit most internal and external mortice locks
- Sold individually
- Supplied with all fixings