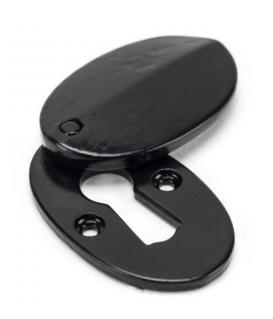

# Blacksmith Standard Profile Covered Oval Escutcheon - Face Fixed - Black

# Description

- Oval shaped covered escutcheon
- Internal or external use

#### Finish

• Black

Dimensions

- Overall Size: 51mm x 31mm
- Overall Thickness: 10mm