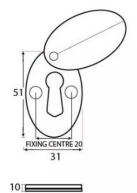

#### Finish

• Black

Dimensions

- Overall Size: 51mm x 31mm
- Overall Thickness: 10mm

### Important Info Before You Buy

- Standard Profile Covered key hole shape and size to suit most internal and external mortice locks
- Sold individually
- Supplied with all fixings