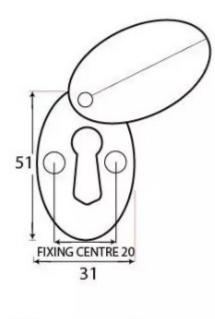

#### Finish

• Black

Dimensions

- Overall Size: 51mm x 31mm
- Overall Thickness: 10mm

### Important Info Before You Buy

- Standard Profile Covered key hole shape and size to suit most internal and external mortice locks
- Sold individually
- Supplied with all fixings