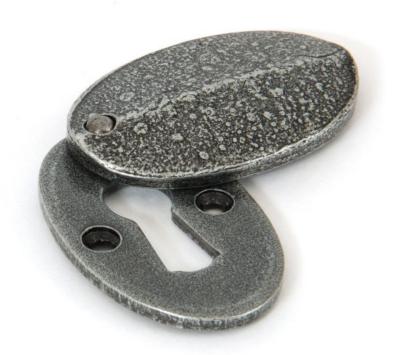

### Blacksmith Standard Profile Covered Oval Escutcheon - Face Fixed - Pewter

# **Description**

- Oval shaped covered escutcheon
- Internal or external use

#### Finish

Pewter

#### Important Info Before You Buy

- Standard Profile Covered key hole shape and size to suit most internal and external mortice locks
- Sold individually
- Supplied with all fixings