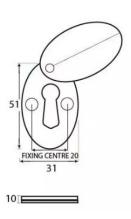

G Johns & Sons Ltd Unit D Westside Business Centre Flex Meadow Harlow, Essex CM19 5SR www.gjohns.co.uk 020 8360 7771 sales@gjohns.co.uk VAT No: GB232661872 Company No: 00384076

### Blacksmith Standard Profile Covered Oval Escutcheon - Face Fixed - Pewter

# **Product Images**





# **Description**

- Oval shaped covered escutcheon
- Internal or external use

#### Finish

Pewter

### Dimensions



10

• Overall Size: 51mm x 31mm

• Overall Thickness: 10mm

#### Important Info Before You Buy

- Standard Profile Covered key hole shape and size to suit most internal and external mortice locks
- Sold individually
- Supplied with all fixings

#### **Products in this set**



48820.1 - Blacksmith Standard Profile Covered Oval Escutcheon - Face Fixed - 51mm x 31mm - Pewter - Fach