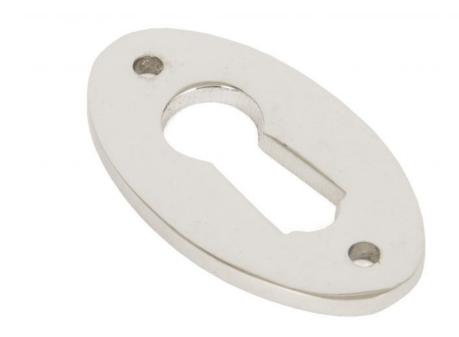

# Period Standard Profile Oval Escutcheon - Face Fixed - Polished Nickel

# Description

- Oval shaped uncovered escutcheon
- Internal or external use

#### Finish

Polished Nickel