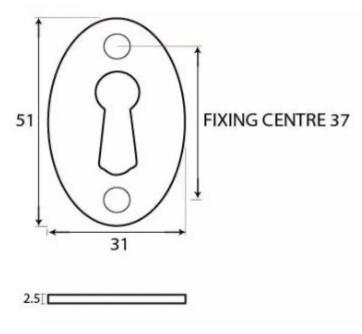

#### Dimensions

- Overall Size: 51mm x 31mm
- Overall Thickness: 2.5mm

### Important Info Before You Buy

- Standard Profile key hole shape and size to suit most internal and external mortice locks
- Sold individually
- Supplied with all fixings