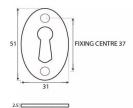

#### Dimensions

- Overall Size: 51mm x 31mm
- Overall Thickness: 2.5mm

### Important Info Before You Buy

- Standard Profile key hole shape and size to suit most internal and external mortice locks
- Sold individually
- Supplied with all fixings