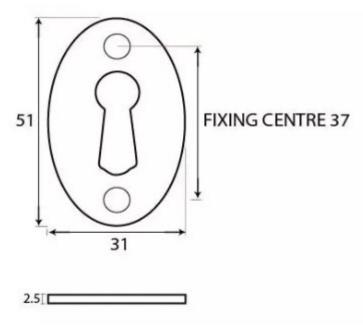

#### Dimensions

- Overall Size: 51mm x 31mm
- Overall Thickness: 2.5mm

#### Important Info Before You Buy

- Standard Profile key hole shape and size to suit most internal and external mortice locks
- Sold individually
- Supplied with all fixings