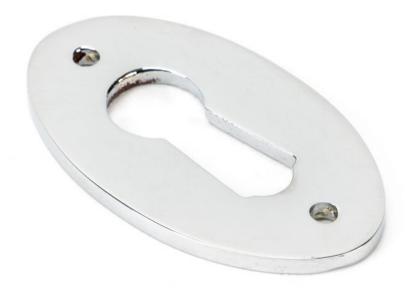

# Period Standard Profile Oval Escutcheon - Face Fixed - Polished Chrome

## Description

- Oval shaped uncovered escutcheon
- Internal or external use

#### Finish

Polished Chrome