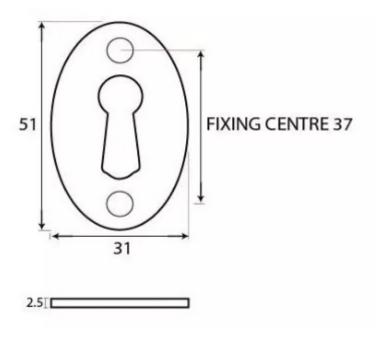

#### **Dimensions**

- Overall Size: 51mm x 31mm
- Overall Thickness: 2.5mm

### Important Info Before You Buy

- Standard Profile key hole shape and size to suit most internal and external mortice locks
- Sold individually
- Supplied with all fixings