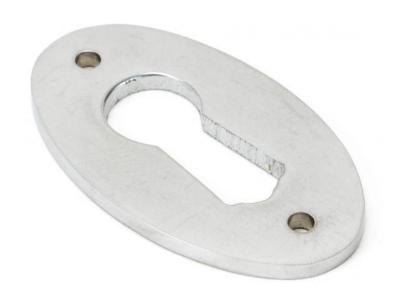

## Period Standard Profile Oval Escutcheon - Face Fixed - Satin Chrome

## **Description**

- Oval shaped uncovered escutcheon
- Internal or external use

#### Finish

• Satin Chrome