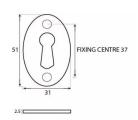

#### **Dimensions**

- Overall Size: 51mm x 31mm
- Overall Thickness: 2.5mm

### Important Info Before You Buy

- Standard Profile key hole shape and size to suit most internal and external mortice locks
- Sold individually
- Supplied with all fixings