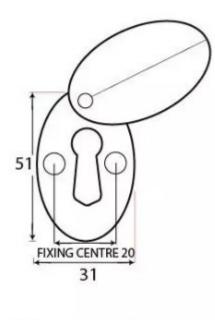

#### Dimensions

- Overall Size: 51mm x 31mm
- Overall Thickness: 10mm

### Important Info Before You Buy

- Standard Profile Covered key hole shape and size to suit most internal and external mortice locks
- Sold individually
- Supplied with all fixings