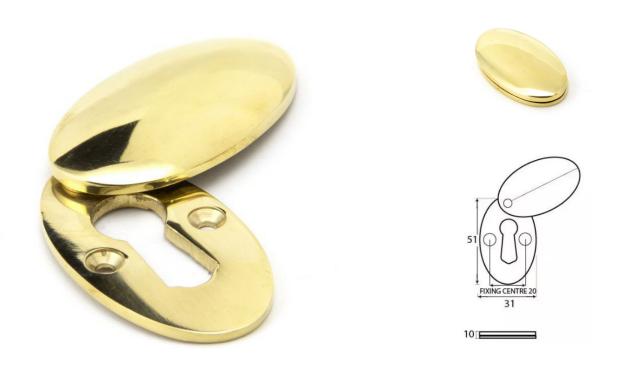

# Description

- Oval shaped covered escutcheon
- Internal or external use

#### Dimensions

- Overall Size: 51mm x 31mm
- Overall Thickness: 10mm

### Important Info Before You Buy

- Standard Profile Covered key hole shape and size to suit most internal and external mortice locks
- Sold individually
- Supplied with all fixings