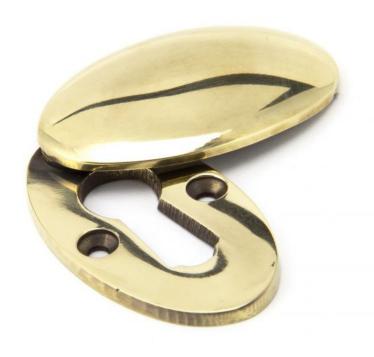

# Period Standard Profile Covered Oval Escutcheon - Face Fixed - Aged Brass Unlacquered

## **Description**

- Oval shaped covered escutcheon
- Internal or external use

#### **Finish**

• Aged Brass Unlacquered