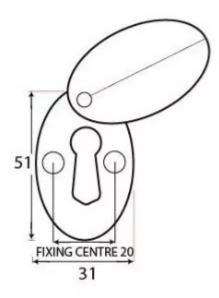

### Dimensions

- Overall Size: 51mm x 31mm
- Overall Thickness: 10mm

#### Important Info Before You Buy

- Standard Profile Covered key hole shape and size to suit most internal and external mortice locks
- Sold individually
- Supplied with all fixings