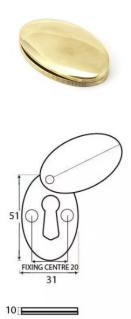

### Dimensions

- Overall Size: 51mm x 31mm
- Overall Thickness: 10mm

#### Important Info Before You Buy

- Standard Profile Covered key hole shape and size to suit most internal and external mortice locks
- Sold individually
- Supplied with all fixings