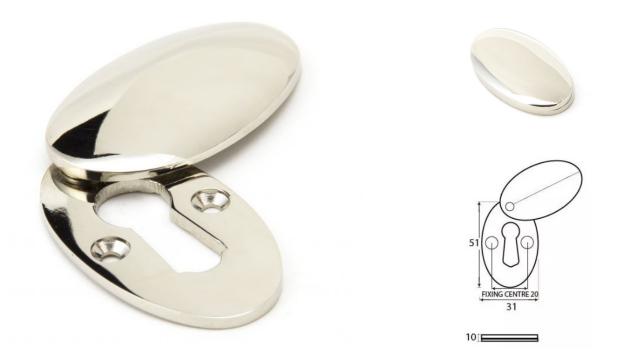

# Period Standard Profile Covered Oval Escutcheon - Face Fixed - Polished Nickel

### Description

- Oval shaped covered escutcheon
- Internal or external use

Finish

Polished Nickel

#### Dimensions

- Overall Size: 51mm x 31mm
- Overall Thickness: 10mm