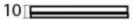

G Johns & Sons Ltd Unit D Westside Business Centre Flex Meadow Harlow, Essex CM19 5SR www.gjohns.co.uk 020 8360 7771 sales@gjohns.co.uk

# Period Standard Profile Covered Oval Escutcheon - Face Fixed - Polished Nickel

## **Product Images**



### Description

- Oval shaped covered escutcheon
- Internal or external use

Finish

Polished Nickel

#### Dimensions





- Overall Size: 51mm x 31mm
- Overall Thickness: 10mm

### Important Info Before You Buy

- Standard Profile Covered key hole shape and size to suit most internal and external mortice locks
- Sold individually
- Supplied with all fixings

#### **Products in this set**

| × | 48833.1 - Period Standard Profile Covered Oval Escutcheon - Face Fixed - 51mm x 31mm - Polished<br>Nickel - Each |
|---|------------------------------------------------------------------------------------------------------------------|
|   |                                                                                                                  |