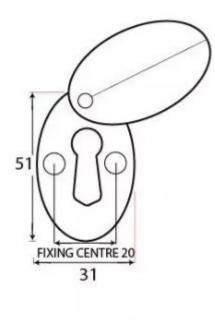

G Johns & Sons Ltd Unit D Westside Business Centre Flex Meadow Harlow, Essex CM19 5SR www.gjohns.co.uk 020 8360 7771 sales@gjohns.co.uk

# Period Standard Profile Covered Oval Escutcheon - Face Fixed - Polished Nickel

## **Product Images**



### Description

- Oval shaped covered escutcheon
- Internal or external use

Finish

Polished Nickel

#### Dimensions





- Overall Size: 51mm x 31mm
- Overall Thickness: 10mm

### Important Info Before You Buy

- Standard Profile Covered key hole shape and size to suit most internal and external mortice locks
- Sold individually
- Supplied with all fixings

#### **Products in this set**

| × | 48833.1 - Period Standard Profile Covered Oval Escutcheon - Face Fixed - 51mm x 31mm - Polished<br>Nickel - Each |
|---|------------------------------------------------------------------------------------------------------------------|
|   |                                                                                                                  |