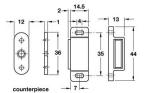

## Description

- Single magnetic catch
- Measures 44mm x 15mm x 13mm
- White plastic body
- 4kg pull
- Ideal for use on cupboard doors, wardrobes and cabinet doors
- Suitable for use with overlay or inset fitting doors
- Screw fixing
- Floating design magnets (magnets move within body)
- Fixed design counter piece made from steel
- Supplied with 1 x steel counter pieces