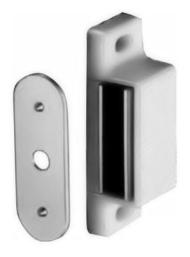

## Single Magnetic Catch For Cupboard Doors - 4kg Pull - White Plastic Body

## Description

- Single magnetic catch
- Measures 44mm x 15mm x 13mm
- White plastic body
- 4kg pull
- Ideal for use on cupboard doors, wardrobes and cabinet doors
- Suitable for use with overlay or inset fitting doors
- Screw fixing
- Floating design magnets (magnets move within body)
- Fixed design counter piece made from steel
- Supplied with 1 x steel counter pieces