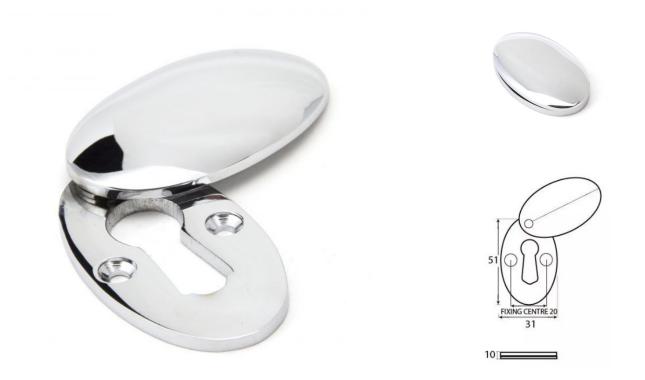

# Period Standard Profile Covered Oval Escutcheon - Face Fixed - Polished Chrome

## Description

- Oval shaped covered escutcheon
- Internal or external use

## Finish

• Polished Chrome

#### Important Info Before You Buy

- Standard Profile Covered key hole shape and size to suit most internal and external mortice locks
- Sold individually
- Supplied with all fixings