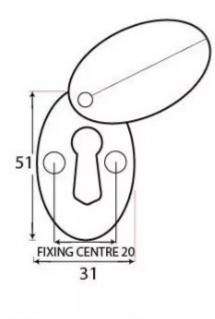

G Johns & Sons Ltd Unit D Westside Business Centre Flex Meadow Harlow, Essex CM19 5SR www.gjohns.co.uk 020 8360 7771 sales@gjohns.co.uk

# Period Standard Profile Covered Oval Escutcheon - Face Fixed - Polished Chrome

## **Product Images**



## Description

- Oval shaped covered escutcheon
- Internal or external use

## Finish

• Polished Chrome

#### Dimensions





- Overall Size: 51mm x 31mm
- Overall Thickness: 10mm

#### Important Info Before You Buy

- Standard Profile Covered key hole shape and size to suit most internal and external mortice locks
- Sold individually
- Supplied with all fixings

#### **Products in this set**

| × |  |
|---|--|

48834.1 - Period Standard Profile Covered Oval Escutcheon - Face Fixed - 51mm x 31mm - Polished Chrome - Each