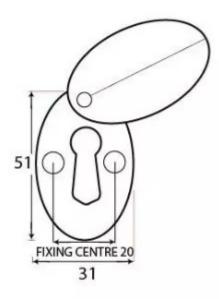

#### Dimensions

- Overall Size: 51mm x 31mm
- Overall Thickness: 10mm

### Important Info Before You Buy

- Standard Profile Covered key hole shape and size to suit most internal and external mortice locks
- Sold individually
- Supplied with all fixings