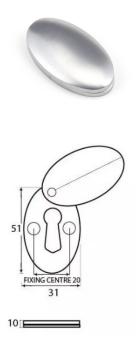

#### Dimensions

- Overall Size: 51mm x 31mm
- Overall Thickness: 10mm

### Important Info Before You Buy

- Standard Profile Covered key hole shape and size to suit most internal and external mortice locks
- Sold individually
- Supplied with all fixings