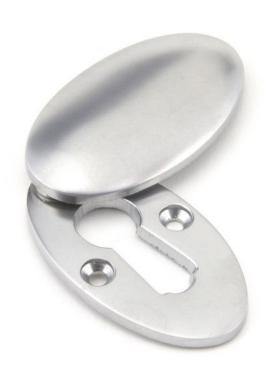

## Period Standard Profile Covered Oval Escutcheon - Face Fixed - Satin Chrome

## **Description**

- Oval shaped covered escutcheon
- Internal or external use

#### Finish

• Satin Chrome