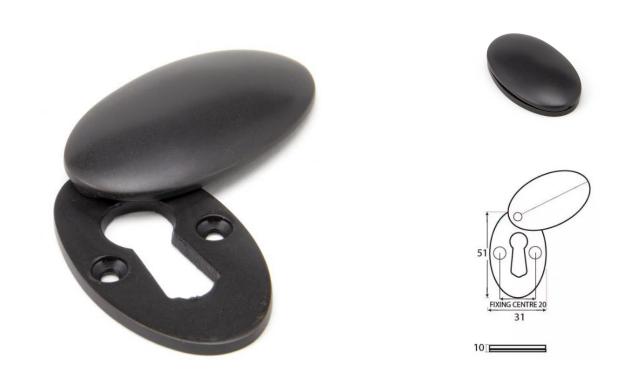

## **Product Images**

# Description

- Oval shaped covered escutcheon
- Internal or external use

#### Dimensions

- Overall Size: 51mm x 31mm
- Overall Thickness: 10mm