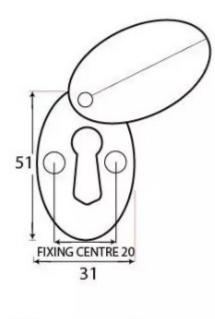

G Johns & Sons Ltd Unit D Westside Business Centre Flex Meadow Harlow, Essex CM19 5SR www.gjohns.co.uk 020 8360 7771 sales@gjohns.co.uk

# Period Standard Profile Covered Oval Escutcheon - Face Fixed - Aged Solid Bronze

## **Product Images**



# Description

- Oval shaped covered escutcheon
- Internal or external use

# Finish

Aged Bronze

#### Dimensions





- Overall Size: 51mm x 31mm
- Overall Thickness: 10mm

## Important Info Before You Buy

- Standard Profile Covered key hole shape and size to suit most internal and external mortice locks
- Sold individually
- Supplied with all fixings

#### **Products in this set**

|   | 48836.1 - Period Standard Profile Covered Oval Escutcheon - Face Fixed - 51mm x 31mm - Aged Solid<br>Bronze - Each |
|---|--------------------------------------------------------------------------------------------------------------------|
| × | Bronze - Each                                                                                                      |