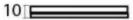

G Johns & Sons Ltd Unit D Westside Business Centre Flex Meadow Harlow, Essex CM19 5SR www.gjohns.co.uk 020 8360 7771 sales@gjohns.co.uk

# Period Standard Profile Covered Oval Escutcheon - Face Fixed - Polished Solid Bronze

## **Product Images**



## Description

- Oval shaped covered escutcheon
- Internal or external use

#### Finish

Polished Bronze

#### Dimensions





- Overall Size: 51mm x 31mm
- Overall Thickness: 10mm

#### Important Info Before You Buy

- Standard Profile Covered key hole shape and size to suit most internal and external mortice locks
- Sold individually
- Supplied with all fixings

### **Products in this set**

| × |
|---|

48837.1 - Period Standard Profile Covered Oval Escutcheon - Face Fixed - 51mm x 31mm - Polished Solid Bronze - Each