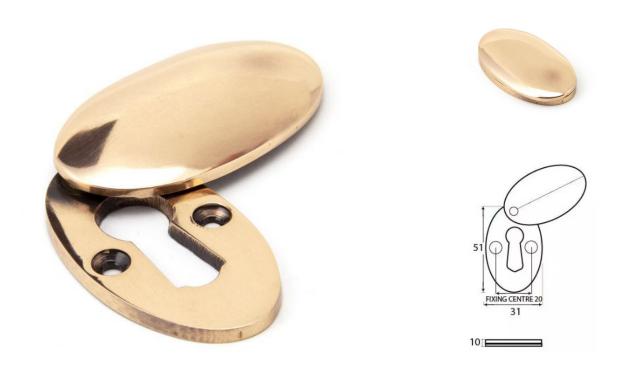

# Period Standard Profile Covered Oval Escutcheon - Face Fixed - Polished Solid Bronze

## Description

- Oval shaped covered escutcheon
- Internal or external use

#### Finish

Polished Bronze

#### Important Info Before You Buy

- Standard Profile Covered key hole shape and size to suit most internal and external mortice locks
- Sold individually
- Supplied with all fixings