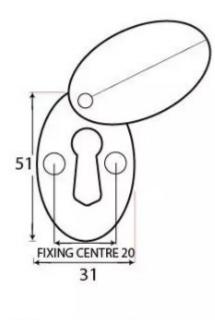

G Johns & Sons Ltd Unit D Westside Business Centre Flex Meadow Harlow, Essex CM19 5SR www.gjohns.co.uk 020 8360 7771 sales@gjohns.co.uk

# Period Standard Profile Covered Oval Escutcheon - Face Fixed - Polished Solid Bronze

## **Product Images**



## Description

- Oval shaped covered escutcheon
- Internal or external use

#### Finish

Polished Bronze

#### Dimensions





- Overall Size: 51mm x 31mm
- Overall Thickness: 10mm

#### Important Info Before You Buy

- Standard Profile Covered key hole shape and size to suit most internal and external mortice locks
- Sold individually
- Supplied with all fixings

### **Products in this set**

| × |
|---|

48837.1 - Period Standard Profile Covered Oval Escutcheon - Face Fixed - 51mm x 31mm - Polished Solid Bronze - Each