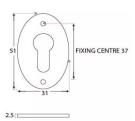

G Johns & Sons Ltd Unit D Westside Business Centre Flex Meadow Harlow, Essex CM19 5SR www.gjohns.co.uk 020 8360 7771 sales@gjohns.co.uk VAT No: GB232661872 Company No: 00384076

### Period Euro Profile Oval Escutcheon - Face Fixed - Satin Chrome

# **Product Images**





# **Description**

- Oval shaped euro profile uncovered escutcheon
- Internal or external use

## Finish

• Satin Chrome

# Dimensions



- Overall Size: 51mm x 31mm
- Overall Thickness: 2.5mm

# Important Info Before You Buy

- For use with euro profile cylinder
- Sold individually
- Supplied with all fixings

### **Products in this set**



48842.1 - Period Euro Profile Oval Escutcheon - Face Fixed - 51mm x 31mm - Satin Chrome - Each