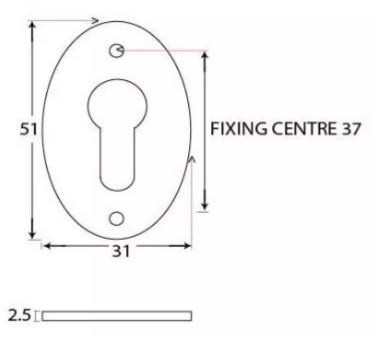

G Johns & Sons Ltd Unit D Westside Business Centre Flex Meadow Harlow, Essex CM19 5SR www.gjohns.co.uk 020 8360 7771 sales@gjohns.co.uk VAT No: GB232661872 Company No: 00384076

### Period Euro Profile Oval Escutcheon - Face Fixed - Satin Chrome

# **Product Images**





# **Description**

- Oval shaped euro profile uncovered escutcheon
- Internal or external use

## Finish

• Satin Chrome

# Dimensions



- Overall Size: 51mm x 31mm
- Overall Thickness: 2.5mm

# Important Info Before You Buy

- For use with euro profile cylinder
- Sold individually
- Supplied with all fixings

### **Products in this set**



48842.1 - Period Euro Profile Oval Escutcheon - Face Fixed - 51mm x 31mm - Satin Chrome - Each