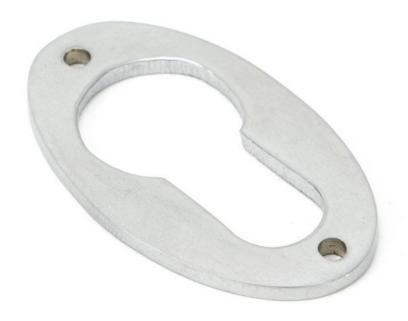

### Period Euro Profile Oval Escutcheon - Face Fixed - Satin Chrome

# **Description**

- Oval shaped euro profile uncovered escutcheon
- Internal or external use

## Finish

• Satin Chrome