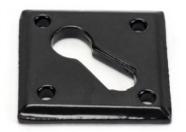

## **Diamond Standard Profile Escutcheon - Face Fixed - Black**

# **Description**

- Diamond shaped uncovered escutcheon
- Internal or external use

### Finish

Black