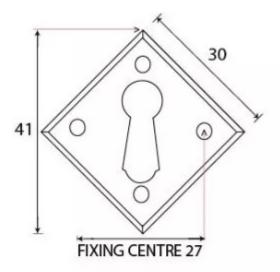

G Johns & Sons Ltd Unit D Westside Business Centre Flex Meadow Harlow, Essex CM19 5SR www.gjohns.co.uk 020 8360 7771 sales@gjohns.co.uk VAT No: GB232661872 Company No: 00384076

## **Diamond Standard Profile Escutcheon - Face Fixed - Black**

## **Product Images**





# **Description**

- Diamond shaped uncovered escutcheon
- Internal or external use

### Finish

Black

#### **Dimensions**





- Overall Size: 41mm x 41mm
- Overall Thickness: 2.5mm

## Important Info Before You Buy

- Standard Profile key hole shape and size to suit most internal and external mortice locks
- Sold individually
- Supplied with all fixings

## **Products in this set**



48845.1 - Diamond Standard Profile Escutcheon - Face Fixed - 41mm x 41mm - Black - Each