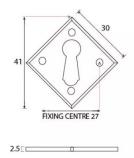

G Johns & Sons Ltd Unit D Westside Business Centre Flex Meadow Harlow, Essex CM19 5SR www.gjohns.co.uk 020 8360 7771 sales@gjohns.co.uk VAT No: GB232661872 Company No: 00384076

## **Diamond Standard Profile Escutcheon - Face Fixed - Black**

## **Product Images**





# **Description**

- Diamond shaped uncovered escutcheon
- Internal or external use

### Finish

Black

#### **Dimensions**





- Overall Size: 41mm x 41mm
- Overall Thickness: 2.5mm

## Important Info Before You Buy

- Standard Profile key hole shape and size to suit most internal and external mortice locks
- Sold individually
- Supplied with all fixings

## **Products in this set**



48845.1 - Diamond Standard Profile Escutcheon - Face Fixed - 41mm x 41mm - Black - Each