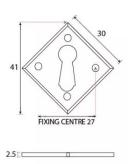

G Johns & Sons Ltd Unit D Westside Business Centre Flex Meadow Harlow, Essex CM19 5SR www.gjohns.co.uk 020 8360 7771 sales@gjohns.co.uk VAT No: GB232661872 Company No: 00384076

#### **Diamond Standard Profile Escutcheon - Face Fixed - Pewter**

## **Product Images**





# Description

- Diamond shaped uncovered escutcheon
- Internal or external use

### Finish

Pewter

#### **Dimensions**





- Overall Size: 41mm x 41mm
- Overall Thickness: 2.5mm

#### Important Info Before You Buy

- Standard Profile key hole shape and size to suit most internal and external mortice locks
- Sold individually
- Supplied with all fixings

### **Products in this set**



48846.1 - Diamond Standard Profile Escutcheon - Face Fixed - 41mm x 41mm - Pewter - Each