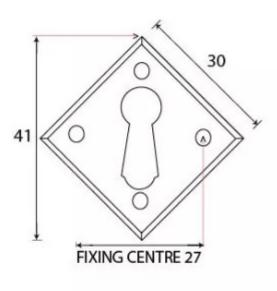

G Johns & Sons Ltd Unit D Westside Business Centre Flex Meadow Harlow, Essex CM19 5SR www.gjohns.co.uk 020 8360 7771 sales@gjohns.co.uk VAT No: GB232661872 Company No: 00384076

#### **Diamond Standard Profile Escutcheon - Face Fixed - Pewter**

## **Product Images**





# Description

- Diamond shaped uncovered escutcheon
- Internal or external use

### Finish

Pewter

#### **Dimensions**





- Overall Size: 41mm x 41mm
- Overall Thickness: 2.5mm

#### Important Info Before You Buy

- Standard Profile key hole shape and size to suit most internal and external mortice locks
- Sold individually
- Supplied with all fixings

### **Products in this set**



48846.1 - Diamond Standard Profile Escutcheon - Face Fixed - 41mm x 41mm - Pewter - Each