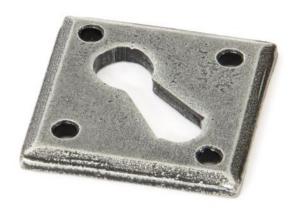

#### **Diamond Standard Profile Escutcheon - Face Fixed - Pewter**

# Description

- Diamond shaped uncovered escutcheon
- Internal or external use

### Finish

Pewter