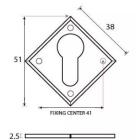

### Dimensions

• Overall Size: 51mm x 51mm

• Overall Thickness: 2.5mm

### Important Info Before You Buy

- Euro Profile key hole shape and size to suit most internal and external mortice locks
- Sold individually
- Supplied with all fixings