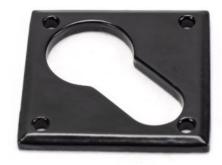

## **Diamond Euro Profile Escutcheon - Face Fixed - Black**

### Description

- Diamond shaped uncovered escutcheon
- Internal or external use

#### Finish

Black