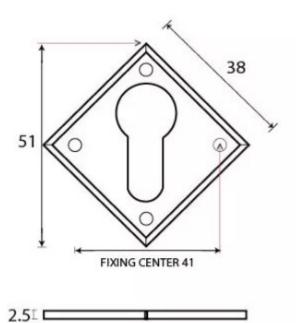

### Dimensions

• Overall Size: 51mm x 51mm

• Overall Thickness: 2.5mm

### Important Info Before You Buy

- Euro Profile key hole shape and size to suit most internal and external mortice locks
- Sold individually
- Supplied with all fixings