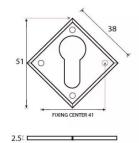

G Johns & Sons Ltd Unit D Westside Business Centre Flex Meadow Harlow, Essex CM19 5SR www.gjohns.co.uk 020 8360 7771 sales@gjohns.co.uk

## **Diamond Euro Profile Escutcheon - Face Fixed - Pewter**

## **Product Images**





## Description

- Diamond shaped uncovered escutcheon
- Internal or external use

#### Finish

• Pewter

### Dimensions





- Overall Size: 51mm x 51mm
- Overall Thickness: 2.5mm

## Important Info Before You Buy

- Euro Profile key hole shape and size to suit most internal and external mortice locks
- Sold individually
- Supplied with all fixings

# Products in this set

×

48849.1 - Diamond Euro Profile Escutcheon - Face Fixed - 51mm x 51mm - Pewter - Each