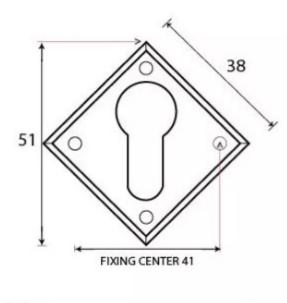

G Johns & Sons Ltd Unit D Westside Business Centre Flex Meadow Harlow, Essex CM19 5SR www.gjohns.co.uk 020 8360 7771 sales@gjohns.co.uk

## **Diamond Euro Profile Escutcheon - Face Fixed - Pewter**

## **Product Images**





## Description

- Diamond shaped uncovered escutcheon
- Internal or external use

#### Finish

• Pewter

### Dimensions





- Overall Size: 51mm x 51mm
- Overall Thickness: 2.5mm

## Important Info Before You Buy

- Euro Profile key hole shape and size to suit most internal and external mortice locks
- Sold individually
- Supplied with all fixings

# Products in this set

×

48849.1 - Diamond Euro Profile Escutcheon - Face Fixed - 51mm x 51mm - Pewter - Each