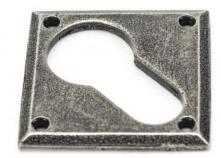

## **Diamond Euro Profile Escutcheon - Face Fixed - Pewter**

## Description

- Diamond shaped uncovered escutcheon
- Internal or external use

#### Finish

• Pewter